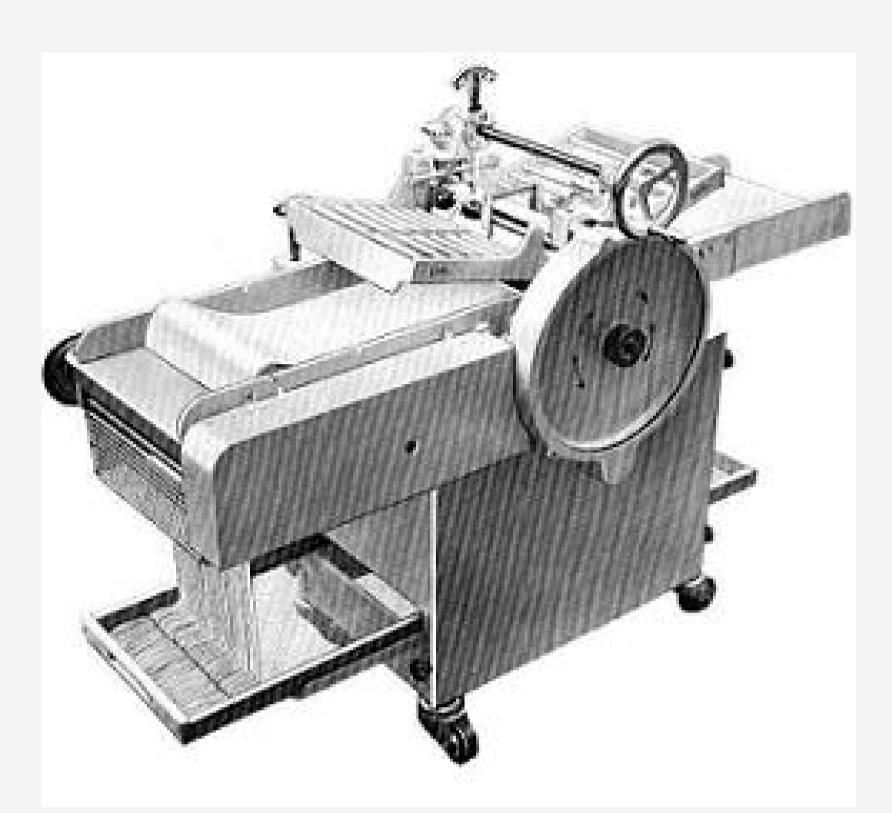

## 1 machine description

Juwel GR 2 proved itself as a very robust and reliable machine. It's one of the first pasta rolling machines that where produced in series. Its working principle and the quality of pasta produced by this machine have proven themselves in hundreds of factories in Germany and abroad. The working width is 300 mm. The built-in cutting device is adjustable in three pasta widths (1,5mm, 4,5mm and 9mm). The pasta will automatically be cut to a length of 300 mm. The machine is mobile and really easy to use.

Figure 1: Juwel GR 2